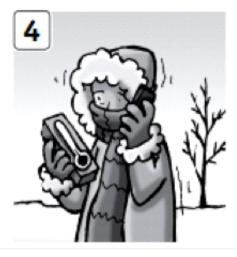

# 1. What's the weather like?

- 1 It's snowing
- 2 It's raining
- 3 It's windy
- 4 It's cold
- 5 It's sunny
- 6 It's hot