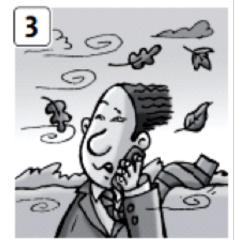

# 1. What's the weather like?

- 1 It's snowing
- 2 It's raining
- 3 It's windy
- 4 It's cold
- 5 It's sunny
- 6 It's hot