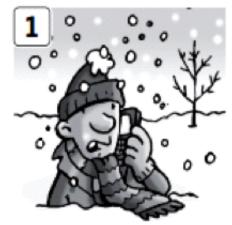

# 1. What's the weather like?

- 1 It's snowing
- 2 It's raining
- 3 It's windy
- 4 It's cold
- 5 It's sunny
- 6 It's hot