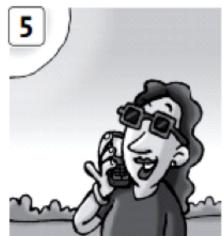

# 1. What's the weather like?

- 1 It's snowing
- 2 It's raining
- 3 It's windy
- 4 It's cold
- 5 It's sunny
- 6 It's hot