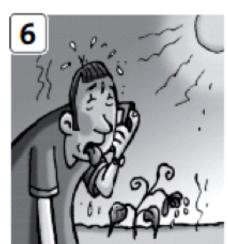

# 1. What's the weather like?

- 1 It's snowing
- 2 It's raining
- 3 It's windy
- 4 It's cold
- 5 It's sunny
- 6 It's hot