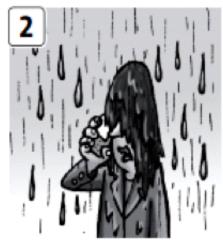

# 1. What's the weather like?

- 1 It's snowing
- 2 It's raining
- 3 It's windy
- 4 It's cold
- 5 It's sunny
- 6 It's hot